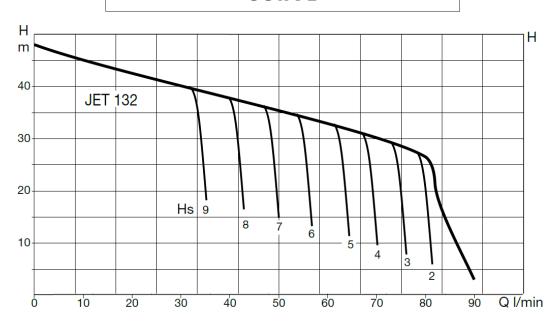

## CURVE

#### TECHNICAL DATA

| OUTPUT POWER (KW)  | 1.0kW P2                     |
|--------------------|------------------------------|
| MAX. HEAD [M]      | 48M                          |
| MAX. FLOW L/MIN    | 80 l/min                     |
| MAX PRESSURE       | 6 bar                        |
| CUT IN / CUT OUT   | 2.0 bar start / 4.0 bar stop |
| LIQUID TEMPERATURE | 2 - 35 deg C                 |
| MOTOR              | Asynchronous TEFC            |
| MOTOR INSULATION   | F Class insulation           |
| MOTOR PROTECTION   | In-built thermal overload    |
| PROTECTION CLASS   | IP44. Terminal board I.P.55  |