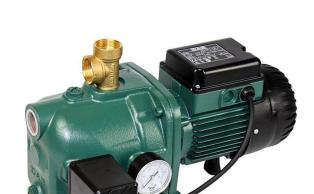

#### PRODUCT DETAILS

The DAB132M is a pressure switch controlled cast iron, self-priming centrifugal pressure pump with excellent suction capacity even when there are air bubbles in the water.

Particularly suited to water supply in domestic installations, small-scale agriculture, gardening and wherever self- priming operation is required.

#### **FEATURES**

- Motor support in cast iron, technopolymer impeller, diffuser, Venturi tube and sand guard. Stainless steel adjustment rings.
- Carbon/ceramic mechanical seal.
- Asynchronous motor closed and cooled by external ventilation. Max Ambient temp 40 deg C
- Built-in thermal and current overload protection and a capacitor permanently on in the single-phase versions.