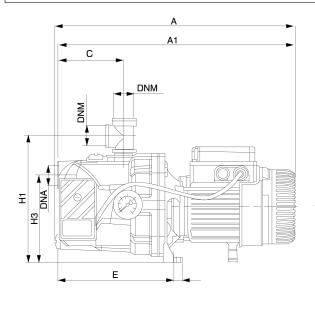

# DIMENSIONS

| Α   | 414    |
|-----|--------|
| A1  | 409    |
| В   | 263    |
| С   | 108    |
| E   | 197    |
| F   | 14     |
| G   | 111    |
| Н   | 239    |
| Н   | 209    |
| Н   | 103    |
| Н3  | 144    |
| I   | Dia 9  |
| DNA | 1" GAS |
| DNM | 1" GAS |