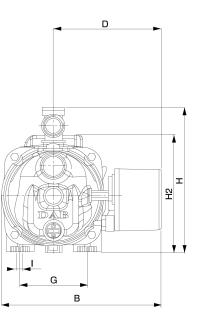

# DIMENSIONS

| Α   | 414    |
|-----|--------|
| A1  | 409    |
| В   | 263    |
| С   | 108    |
| E   | 197    |
| F   | 14     |
| G   | 111    |
| Н   | 239    |
| Н   | 209    |
| Н   | 103    |
| Н3  | 144    |
| I   | Dia 9  |
| DNA | 1" GAS |
| DNM | 1" GAS |